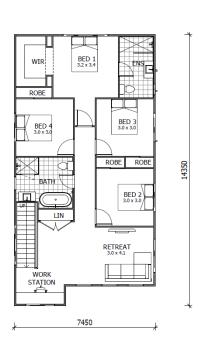

## LOT 48 - \$764,900 HOUSE & LAND PACKAGE

LOT SIZE: 322m<sup>2</sup>





PINNACLE | AT THE HEART OF AUSTRAL

1300 814 848 | PINNACLEAUSTRAL.COM.AU

## **TEMPO LIVING**

**HOUSE & LAND PACKAGE** 

5 🚐 3 🖢 2 🚎 \$764,900

**HOUSE AREA** 

240m<sup>2</sup>

## **FEATURES**

- · Essence façade
- · Tempo Living Guarantees
- · 'Move in Ready' Price
- Driveway
- · Floor coverings
- · A/C with 5 year warranty
- · Quality appliances with 5 year warranty
- · 20mm stone to kitchen and all vanities
- · Overhead cabinetry with bulkhead · Soft close doors and drawers
- Freestanding bath
- · Sliding mirrored robes

Ground Floor



First Floor