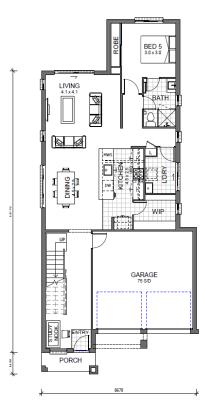

## LOT 48 - \$764,900 HOUSE & LAND PACKAGE

LOT SIZE: 322m<sup>2</sup>





PINNACLE | AT THE HEART OF AUSTRAL

1300 814 848 | PINNACLEAUSTRAL.COM.AU

## **TEMPO LIVING**

**HOUSE & LAND PACKAGE** 

5 🚐 3 🖢 2 🚎 \$764,900

**HOUSE AREA** 

240m<sup>2</sup>

## **FEATURES**

- · Essence façade
- · Tempo Living Guarantees
- · 'Move in Ready' Price
- Driveway
- · Floor coverings
- · A/C with 5 year warranty
- · Quality appliances with 5 year warranty
- · 20mm stone to kitchen and all vanities
- · Overhead cabinetry with bulkhead · Soft close doors and drawers
- Freestanding bath
- · Sliding mirrored robes

Ground Floor



First Floor